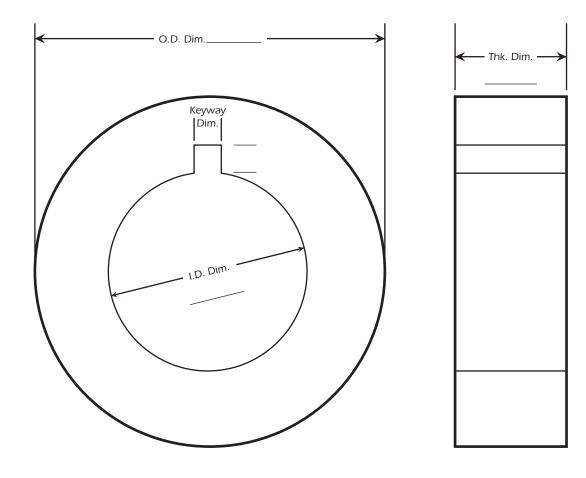

## **Applefelt Industrial Knife Quote**

Please fill in the following values so we can process your quote in a timely manner. Thank you for the opportunity to quote.

| Make & Model of equipment being used:                         |  |
|---------------------------------------------------------------|--|
|                                                               |  |
| Outer diameter of blade:<br>(Please fill in attached drawing) |  |
| Inner diameter of blade:                                      |  |
| (Please fill in attached drawing)                             |  |
| Thickness of blade:                                           |  |
| (Please fill in attached drawing)                             |  |
| Single or double bevel on blade:                              |  |
| Diameter of key way if applicable:                            |  |
| (Please fill in attached drawing)                             |  |
| Estimated Quantity of blades:                                 |  |